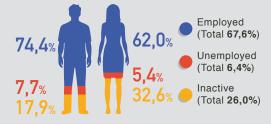

# **IMMIGRANTS AND LABOUR MARKET 2021**

PERCENTAGE OF IMMIGRANTS BY CITIZENSHIP

Immigrants: The data refer to persons aged 15-74 years old that were born outside Cyprus.

Total Immigrants 180.344



22.7% Cypriot Citizens

35.1% EU Citizens

42,2% Non-EU Citizens

#### PERCENTAGE OF IMMIGRANTS **PARTICIPATION** BY MAIN REASON OF MIGRATION TO THE TOTAL LABOUR FORCE



Percentage of immigrants to the total Labour Force



Percentage of immigrants to the total employment



Percentage of immigrants to the total unemployment

46,5% Employment

37,7% Family reasons

6,0% 9,8% Asylum

Other

#### **IMMIGRANTS AND LABOUR STATUS**



### **EMPLOYED IMMIGRANTS** BY ECONOMIC SECTOR



Services **78.1**% 62,3%

Total

Industry 20,5% 35,8%



# **EMPLOYED IMMIGRANTS BY OCCUPATION**



28.5%





13,8%



13,4%

Craft and related Trade Workers



9.3%

25.6%



38,6%





Females

4.0% and Managers

23,3%



7,5% 5,0%



Aged 15-24 (Total 16,8%)

Aged 25-34

(Total 33,4%)

Aged 35-44

(Total 27,3%)

Aged 45-54 (Total 16,3%)

Aged 55-64

(Total 6,2%)

Armed and Fishery

## **UNEMPLOYED IMMIGRANTS** BY DURATION OF UNEMPLOYMENT

31,9% 46,1%

Less than 6 months 6 to 11 months 12 months or more

33,7% 33,6% Females

# **UNEMPLOYED IMMIGRANTS BY AGE**

Males 26.7% 6.3% 27.3% 32.1% 7,6% Females

ΣΤΑΤΙΣΤΙΚΉ ΥΠΗΡΕΣΙΑ ΤΗΣ ΚΥΠΡΟΥ

Labour Force: The total number of the employed and unemployed persons aged 15 years and over

29 July 2