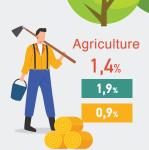

### **EMPLOYED IMMIGRANTS** BY ECONOMIC SECTOR

Services **78.1**% 62,3%

Total

Industry 20,5% 35,8%