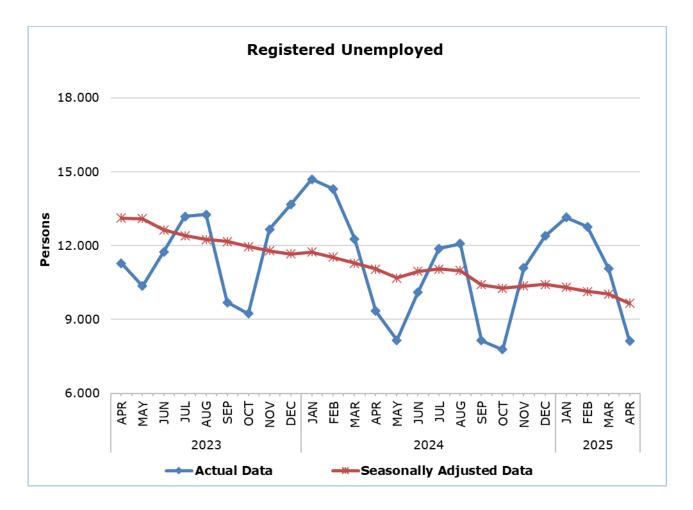

### REGISTERED UNEMPLOYED: APRIL 2025

The unemployed persons, registered at the District Labour Offices on the last day of April 2025, reached 8.118 persons. Based on the seasonally adjusted data that show the trend of unemployment, the number of registered unemployed for April 2025 decreased to 9.655 persons, in comparison to 10.035 in the previous month. (Table 1)

In comparison with April 2024, a decrease of 1.225 persons or 13,1% was recorded, attributed mainly to the sectors of financial and insurance activities, construction, trade, accommodation and food service activities, as well as to the decrease recorded for newcomers in the labour market. (Table 2)

| Table 1 |       |     |      |
|---------|-------|-----|------|
|         | Month | and | Year |

| Month and Year | Registered Unemployed –<br>Actual Data | Registered Unemployed –<br>Seasonally Adjusted Data |  |
|----------------|----------------------------------------|-----------------------------------------------------|--|
| 2025           |                                        |                                                     |  |
| April          | 8.118                                  | 9.655                                               |  |
| March          | 11.073                                 | 10.035                                              |  |
| February       | 12.761                                 | 10.140                                              |  |
| January        | 13.147                                 | 10.309                                              |  |
| 2024           |                                        |                                                     |  |
| December       | 12.382                                 | 10.416                                              |  |
| November       | 11.087                                 | 10.353                                              |  |
| October        | 7.781                                  | 10.269                                              |  |
| September      | 8.142                                  | 10.404                                              |  |
| August         | 12.079                                 | 10.983                                              |  |
| July           | 11.877                                 | 11.051                                              |  |
| June           | 10.112                                 | 10.951                                              |  |
| Мау            | 8.159                                  | 10.683                                              |  |
| April          | 9.343                                  | 11.043                                              |  |
| March          | 12.277                                 | 11.283                                              |  |
| February       | 14.304                                 | 11.530                                              |  |
| January        | 14.699                                 | 11.737                                              |  |
| 2023           |                                        |                                                     |  |
| December       | 13.670                                 | 11.653                                              |  |
| November       | 12.662                                 | 11.787                                              |  |
| October        | 9.232                                  | 11.963                                              |  |
| September      | 9.693                                  | 12.172                                              |  |
| August         | 13.256                                 | 12.250                                              |  |
| July           | 13.187                                 | 12.404                                              |  |
| June           | 11.747                                 | 12.631                                              |  |
| Мау            | 10.357                                 | 13.094                                              |  |
| April          | 11.284                                 | 13.114                                              |  |
| March          | 14.197                                 | 13.222                                              |  |