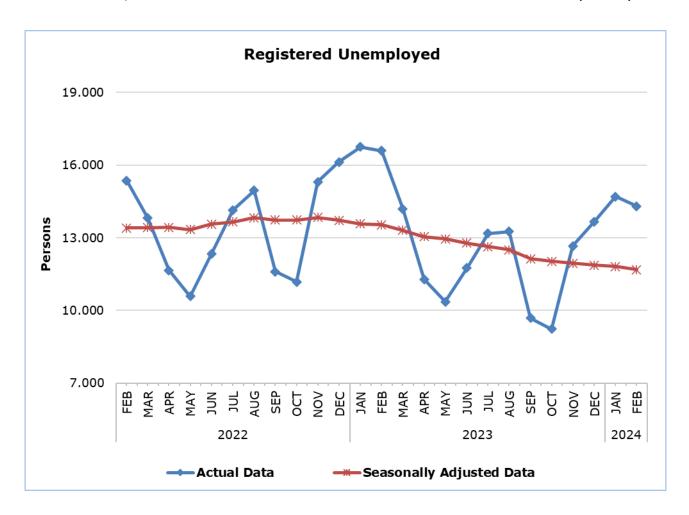

# REGISTERED UNEMPLOYED: FEBRUARY 2024

The unemployed persons, registered at the District Labour Offices on the last day of February 2024, reached 14.304 persons. Based on the seasonally adjusted data that show the trend of unemployment, the number of registered unemployed for February 2024 decreased to 11.687 persons in comparison to 11.823 in the previous month. (Table 1)

Table 1

| Month and Year | Registered Unemployed –<br>Actual Data | Registered Unemployed -<br>Seasonally Adjusted Data |  |  |  |  |
|----------------|----------------------------------------|-----------------------------------------------------|--|--|--|--|
| <u>2024</u>    |                                        |                                                     |  |  |  |  |
| February       | 14.304                                 | 11.687                                              |  |  |  |  |
| January        | 14.699                                 | 11.823                                              |  |  |  |  |
| 023            |                                        |                                                     |  |  |  |  |
| December       | 13.670                                 | 11.866                                              |  |  |  |  |
| November       | 12.662                                 | 11.952                                              |  |  |  |  |
| October        | 9.232                                  | 12.035                                              |  |  |  |  |
| September      | 9.693                                  | 12.142                                              |  |  |  |  |
| August         | 13.256                                 | 12.510                                              |  |  |  |  |
| July           | 13.187                                 | 12.644                                              |  |  |  |  |
| June           | 11.747                                 | 12.786                                              |  |  |  |  |
| May            | 10.357                                 | 12.957                                              |  |  |  |  |
| April          | 11.284                                 | 13.048                                              |  |  |  |  |
| March          | 14.197                                 | 13.313                                              |  |  |  |  |
| February       | 16.597                                 | 13.538                                              |  |  |  |  |
| January        | 16.758                                 | 13.578                                              |  |  |  |  |
| 022            |                                        |                                                     |  |  |  |  |
| December       | 16.132                                 | 13.723                                              |  |  |  |  |
| November       | 15.309                                 | 13.840                                              |  |  |  |  |
| October        | 11.183                                 | 13.732                                              |  |  |  |  |
| September      | 11.610                                 | 13.737                                              |  |  |  |  |
| August         | 14.961                                 | 13.834                                              |  |  |  |  |
| July           | 14.145                                 | 13.660                                              |  |  |  |  |
| June           | 12.332                                 | 13.566                                              |  |  |  |  |
| May            | 10.586                                 | 13.342                                              |  |  |  |  |
| April          | 11.664                                 | 13.427                                              |  |  |  |  |
| March          | 13.818                                 | 13.419                                              |  |  |  |  |
| February       | 15.364                                 | 13.401                                              |  |  |  |  |
| January        | 15.430                                 | 13.325                                              |  |  |  |  |