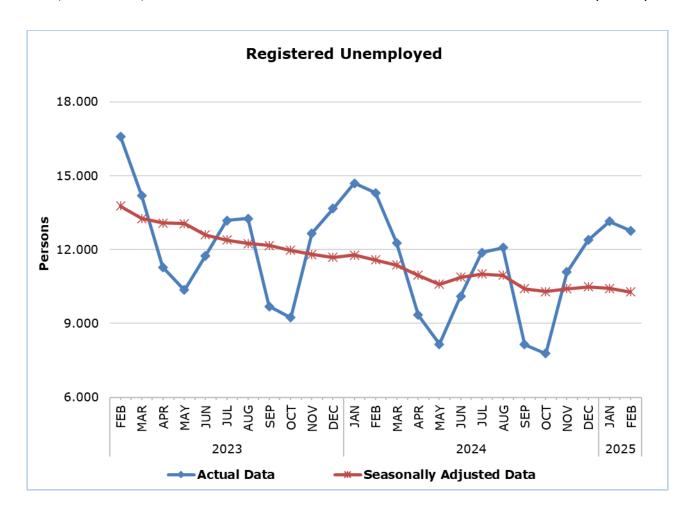

## REGISTERED UNEMPLOYED: FEBRUARY 2025

The unemployed persons, registered at the District Labour Offices on the last day of February 2025, reached 12.761 persons. Based on the seasonally adjusted data that show the trend of unemployment, the number of registered unemployed for February 2025 decreased to 10.272 persons, in comparison to 10.417 in the previous month. (Table 1)

In comparison with February 2024, a decrease of 1.543 persons or 10,8% was recorded, attributed mainly to the sectors of financial and insurance activities, accommodation and food service activities, trade, construction, as well as to the decrease recorded for newcomers in the labour market. (Table 2)

Table 1

| Month and Year | ear Registered Unemployed - Registered Unemployed - Registered Unemployed - Seasonally Adjusted |        |  |
|----------------|-------------------------------------------------------------------------------------------------|--------|--|
| 2025           |                                                                                                 |        |  |
| February       | 12.761                                                                                          | 10.272 |  |
| January        | 13.147                                                                                          | 10.417 |  |
| 2024           |                                                                                                 |        |  |
| December       | 12.382                                                                                          | 10.487 |  |
| November       | 11.087                                                                                          | 10.403 |  |
| October        | 7.781                                                                                           | 10.287 |  |
| September      | 8.142                                                                                           | 10.403 |  |
| August         | 12.079                                                                                          | 10.954 |  |
| July           | 11.877                                                                                          | 11.003 |  |
| June           | 10.112                                                                                          | 10.877 |  |
| May            | 8.159                                                                                           | 10.589 |  |
| April          | 9.343                                                                                           | 10.956 |  |
| March          | 12.277                                                                                          | 11.370 |  |
| February       | 14.304                                                                                          | 11.586 |  |
| January        | 14.699                                                                                          | 11.778 |  |
| 023            |                                                                                                 |        |  |
| December       | 13.670                                                                                          | 11.687 |  |
| November       | 12.662                                                                                          | 11.804 |  |
| October        | 9.232                                                                                           | 11.973 |  |
| September      | 9.693                                                                                           | 12.169 |  |
| August         | 13.256                                                                                          | 12.240 |  |
| July           | 13.187                                                                                          | 12.382 |  |
| June           | 11.747                                                                                          | 12.600 |  |
| Мау            | 10.357                                                                                          | 13.049 |  |
| April          | 11.284                                                                                          | 13.075 |  |
| March          | 14.197                                                                                          | 13.259 |  |
| February       | 16.597                                                                                          | 13.762 |  |
| January        | 16.758                                                                                          | 13.797 |  |
|                |                                                                                                 |        |  |