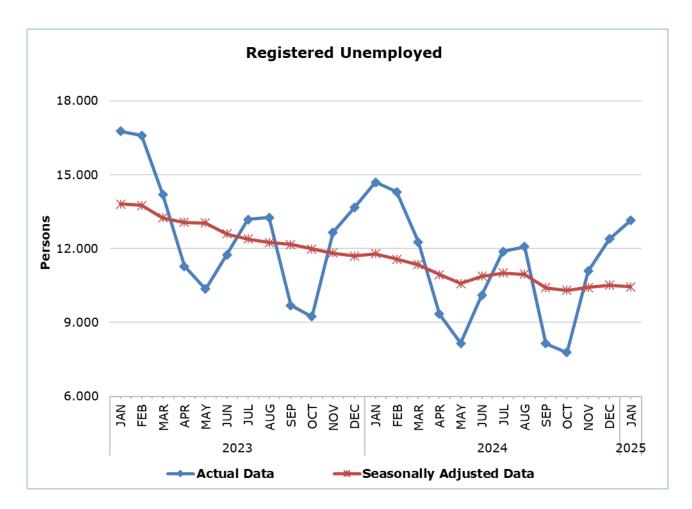

# REGISTERED UNEMPLOYED: JANUARY 2025

The unemployed persons, registered at the District Labour Offices on the last day of January 2025, reached 13.147 persons. Based on the seasonally adjusted data that show the trend of unemployment, the number of registered unemployed for January 2025 decreased to 10.447 persons, in comparison to 10.511 in the previous month. (Table 1)

In comparison with January 2024, a decrease of 1.552 persons or 10,6% was recorded, attributed mainly to the sectors of financial and insurance activities, accommodation and food service activities, professional, scientific and technical activities, construction, as well as to the decrease recorded for newcomers in the labour market. (Table 2)

Table 1

| Month and Year | Registered Unemployed –<br>Actual Data | Registered Unemployed –<br>Seasonally Adjusted Data |  |
|----------------|----------------------------------------|-----------------------------------------------------|--|
| 2025           |                                        |                                                     |  |
| January        | 13.147                                 | 10.447                                              |  |
| 2024           |                                        |                                                     |  |
| December       | 12.382                                 | 10.511                                              |  |
| November       | 11.087                                 | 10.423                                              |  |
| October        | 7.781                                  | 10.300                                              |  |
| September      | 8.142                                  | 10.412                                              |  |
| August         | 12.079                                 | 10.958                                              |  |
| July           | 11.877                                 | 11.003                                              |  |
| June           | 10.112                                 | 10.872                                              |  |
| May            | 8.159                                  | 10.581                                              |  |
| April          | 9.343                                  | 10.943                                              |  |
| March          | 12.277                                 | 11.353                                              |  |
| February       | 14.304                                 | 11.570                                              |  |
| January        | 14.699                                 | 11.792                                              |  |
| 2023           |                                        |                                                     |  |
| December       | 13.670                                 | 11.697                                              |  |
| November       | 12.662                                 | 11.812                                              |  |
| October        | 9.232                                  | 11.979                                              |  |
| September      | 9.693                                  | 12.172                                              |  |
| August         | 13.256                                 | 12.242                                              |  |
| July           | 13.187                                 | 12.382                                              |  |
| June           | 11.747                                 | 12.598                                              |  |
| May            | 10.357                                 | 13.045                                              |  |
| April          | 11.284                                 | 13.069                                              |  |
| March          | 14.197                                 | 13.251                                              |  |
| February       | 16.597                                 | 13.755                                              |  |
| January        | 16.758                                 | 13.803                                              |  |
| 2022           |                                        |                                                     |  |
| December       | 16.132                                 | 13.953                                              |  |