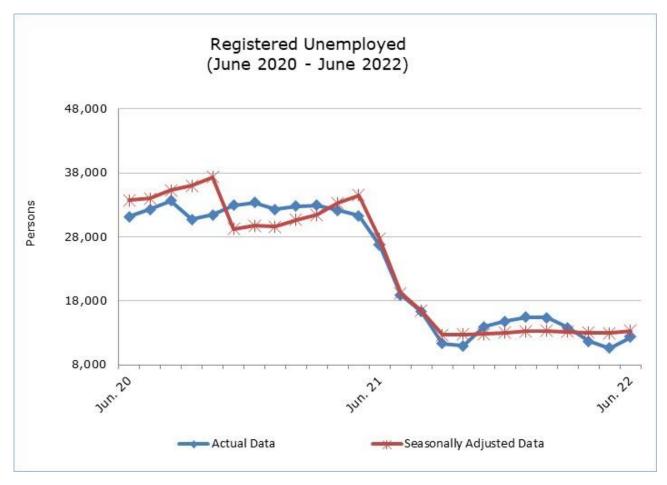

# REGISTERED UNEMPLOYED: JUNE 2022

The unemployed persons, registered at the District Labour Offices on the last day of June 2022, reached 12.332 persons. Based on the seasonally adjusted data that show the trend of unemployment, the number of registered unemployed for June 2022 increased to 13.319 persons in comparison to 12.956 in the previous month. (Table 1)

In comparison with June 2021, a decrease of 14.362 persons or 53,8% was recorded, attributed mainly to the sectors of accommodation and food service activities (a decrease of 3.222), trade (a decrease of 3.015), construction (a decrease of 947), manufacturing (a decrease of 871), transportation and storage (a decrease of 733), as well as to the decrease of 1.153 persons recorded in newcomers to the labour market. (Table 2)

Table 1

| Month and Year | Registered Unemployed –<br>Actual Data | Registered Unemployed –<br>Seasonally Adjusted Data |  |
|----------------|----------------------------------------|-----------------------------------------------------|--|
| <u>2022</u>    |                                        |                                                     |  |
| June           | 12.332                                 | 13.319                                              |  |
| May            | 10.586                                 | 12.956                                              |  |
| April          | 11.664                                 | 13.049                                              |  |
| March          | 13.818                                 | 13.203                                              |  |
| February       | 15.364                                 | 13.306                                              |  |
| January        | 15.430                                 | 13.214                                              |  |
| <u>2021</u>    |                                        |                                                     |  |
| December       | 14.800                                 | 13.012                                              |  |
| November       | 13.977                                 | 12.780                                              |  |
| October        | 10.974                                 | 12.762                                              |  |
| September      | 11.324                                 | 12.697                                              |  |
| August         | 16.281                                 | 16.446                                              |  |
| July           | 18.950                                 | 19.225                                              |  |
| June           | 26.694                                 | 27.667                                              |  |
| Мау            | 31.287                                 | 34.483                                              |  |
| April          | 32.186                                 | 33.316                                              |  |
| March          | 32.933                                 | 31.457                                              |  |
| February       | 32.789                                 | 30.675                                              |  |
| January        | 32.333                                 | 29.636                                              |  |
| 2020           |                                        |                                                     |  |
| December       | 33.382                                 | 29.736                                              |  |
| November       | 32.968                                 | 29.240                                              |  |
| October        | 31.487                                 | 37.382                                              |  |
| September      | 30.718                                 | 36.040                                              |  |
| August         | 33.649                                 | 35.274                                              |  |
| July           | 32.313                                 | 34.015                                              |  |
| June           | 31.158                                 | 33.746                                              |  |
| May            | 29.604                                 | 33.301                                              |  |