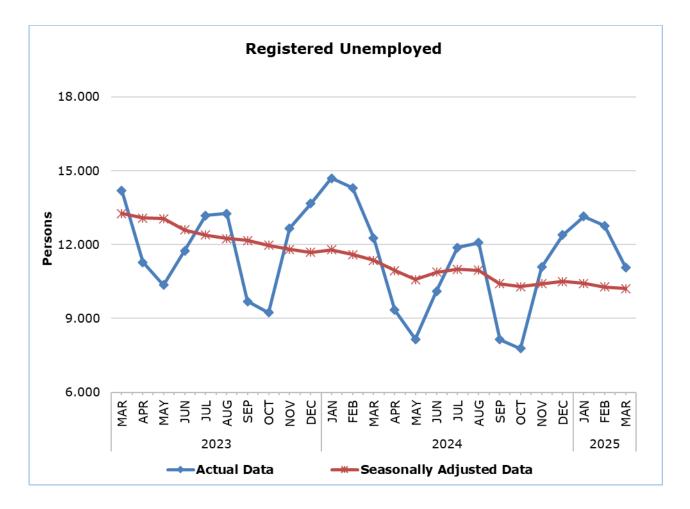

### REGISTERED UNEMPLOYED: MARCH 2025

The unemployed persons, registered at the District Labour Offices on the last day of March 2025, reached 11.073 persons. Based on the seasonally adjusted data that show the trend of unemployment, the number of registered unemployed for March 2025 decreased slightly to 10.210 persons, in comparison to 10.285 in the previous month. (Table 1)

In comparison with March 2024, a decrease of 1.204 persons or 9,8% was recorded, attributed mainly to the sectors of financial and insurance activities, construction, trade, accommodation and food service activities, as well as to the decrease recorded for newcomers in the labour market. (Table 2)

| Month and Year | Registered Unemployed –<br>Actual Data | Registered Unemployed -<br>Seasonally Adjusted Data |  |  |
|----------------|----------------------------------------|-----------------------------------------------------|--|--|
| 2025           |                                        |                                                     |  |  |
| March          | 11.073                                 | 10.210                                              |  |  |
| February       | 12.761                                 | 10.285                                              |  |  |
| January        | 13.147                                 | 10.428                                              |  |  |
| <u>2024</u>    |                                        |                                                     |  |  |
| December       | 12.382                                 | 10.496                                              |  |  |
| November       | 11.087                                 | 10.409                                              |  |  |
| October        | 7.781                                  | 10.291                                              |  |  |
| September      | 8.142                                  | 10.404                                              |  |  |
| August         | 12.079                                 | 10.954                                              |  |  |
| July           | 11.877                                 | 11.001                                              |  |  |
| June           | 10.112                                 | 10.873                                              |  |  |
| Мау            | 8.159                                  | 10.583                                              |  |  |
| April          | 9.343                                  | 10.948                                              |  |  |
| March          | 12.277                                 | 11.363                                              |  |  |
| February       | 14.304                                 | 11.592                                              |  |  |
| January        | 14.699                                 | 11.783                                              |  |  |
| 2023           |                                        |                                                     |  |  |
| December       | 13.670                                 | 11.690                                              |  |  |
| November       | 12.662                                 | 11.807                                              |  |  |
| October        | 9.232                                  | 11.975                                              |  |  |
| September      | 9.693                                  | 12.170                                              |  |  |
| August         | 13.256                                 | 12.240                                              |  |  |
| July           | 13.187                                 | 12.382                                              |  |  |
| June           | 11.747                                 | 12.599                                              |  |  |
| Мау            | 10.357                                 | 13.047                                              |  |  |
| April          | 11.284                                 | 13.072                                              |  |  |
| March          | 14.197                                 | 13.256                                              |  |  |
| February       | 16.597                                 | 13.765                                              |  |  |
|                |                                        |                                                     |  |  |