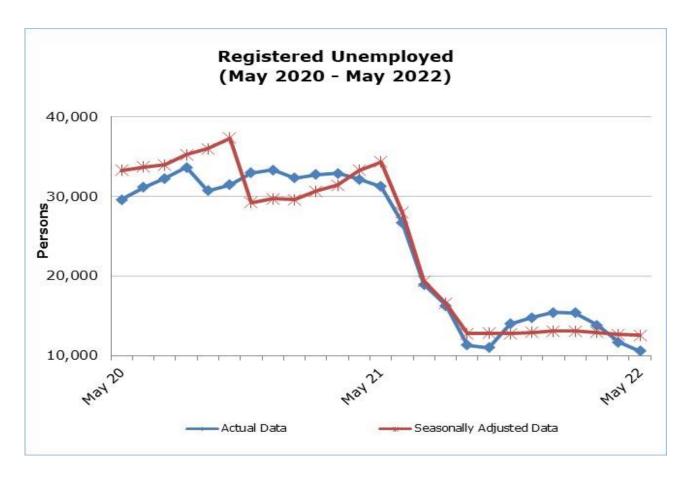

## REGISTERED UNEMPLOYED: MAY 2022

The unemployed persons, registered at the District Labour Offices on the last day of May 2022, reached 10.586 persons. Based on the seasonally adjusted data that show the trend of unemployment, the number of registered unemployed for May 2022 decreased to 12.530 persons in comparison to 12.653 in the previous month. (Table 1)

In comparison with May 2021, a decrease of 20.701 persons or 66,2% was recorded, attributed mainly to the sectors of accommodation and food service activities (a decrease of 5.091), trade (a decrease of 4.052), construction (a decrease of 1.396), manufacturing (a decrease of 1.268), transportation and storage (a decrease of 993), as well as to the decrease of 1.617 persons recorded in newcomers to the labour market. (Table 2)

Table 1

| Month and Year | Registered Unemployed –<br>Actual Data | Registered Unemployed –<br>Seasonally Adjusted Data |  |
|----------------|----------------------------------------|-----------------------------------------------------|--|
| <u>022</u>     |                                        |                                                     |  |
| May            | 10.586                                 | 12.530                                              |  |
| April          | 11.664                                 | 12.653                                              |  |
| March          | 13.818                                 | 12.899                                              |  |
| February       | 15.364                                 | 13.084                                              |  |
| January        | 15.430                                 | 13.068                                              |  |
| 021            |                                        |                                                     |  |
| December       | 14.800                                 | 12.933                                              |  |
| November       | 13.977                                 | 12.757                                              |  |
| October        | 10.974                                 | 12.784                                              |  |
| September      | 11.324                                 | 12.754                                              |  |
| August         | 16.281                                 | 16.554                                              |  |
| July           | 18.950                                 | 19.378                                              |  |
| June           | 26.694                                 | 27.964                                              |  |
| May            | 31.287                                 | 34.354                                              |  |
| April          | 32.186                                 | 33.318                                              |  |
| March          | 32.933                                 | 31.452                                              |  |
| February       | 32.789                                 | 30.671                                              |  |
| January        | 32.333                                 | 29.632                                              |  |
| 2020           |                                        |                                                     |  |
| December       | 33.382                                 | 29.733                                              |  |
| November       | 32.968                                 | 29.239                                              |  |
| October        | 31.487                                 | 37.382                                              |  |
| September      | 30.718                                 | 36.041                                              |  |
| August         | 33.649                                 | 35.275                                              |  |
| July           | 32.313                                 | 34.016                                              |  |
| June           | 31.158                                 | 33.750                                              |  |
| May            | 29.604                                 | 33.292                                              |  |
| April          | 28.591                                 | 29.042                                              |  |