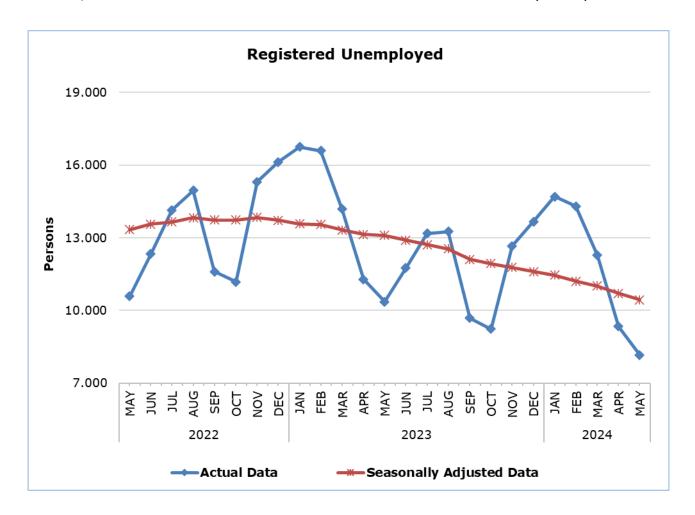

# REGISTERED UNEMPLOYED: MAY 2024

The unemployed persons, registered at the District Labour Offices on the last day of May 2024, reached 8.159 persons. Based on the seasonally adjusted data that show the trend of unemployment, the number of registered unemployed for May 2024 decreased to 10.437 persons in comparison to 10.701 in the previous month. (Table 1)

In comparison with May 2023, a decrease of 2.198 persons or 21,2% was recorded, attributed mainly to the sectors of financial and insurance activities, trade, construction, accommodation and food service activities, as well as to the decrease recorded for newcomers in the labour market. (Table 2)

Table 1

| Month and Year | Registered Unemployed –<br>Actual Data | Registered Unemployed –<br>Seasonally Adjusted Data |  |
|----------------|----------------------------------------|-----------------------------------------------------|--|
| 2024           |                                        |                                                     |  |
| Мау            | 8.159                                  | 10.437                                              |  |
| April          | 9.343                                  | 10.701                                              |  |
| March          | 12.277                                 | 11.011                                              |  |
| February       | 14.304                                 | 11.214                                              |  |
| January        | 14.699                                 | 11.463                                              |  |
| 2023           |                                        |                                                     |  |
| December       | 13.670                                 | 11.607                                              |  |
| November       | 12.662                                 | 11.779                                              |  |
| October        | 9.232                                  | 11.940                                              |  |
| September      | 9.693                                  | 12.114                                              |  |
| August         | 13.256                                 | 12.540                                              |  |
| July           | 13.187                                 | 12.720                                              |  |
| June           | 11.747                                 | 12.899                                              |  |
| May            | 10.357                                 | 13.104                                              |  |
| April          | 11.284                                 | 13.147                                              |  |
| March          | 14.197                                 | 13.325                                              |  |
| February       | 16.597                                 | 13.546                                              |  |
| January        | 16.758                                 | 13.579                                              |  |
| 2022           |                                        |                                                     |  |
| December       | 16.132                                 | 13.722                                              |  |
| November       | 15.309                                 | 13.840                                              |  |
| October        | 11.183                                 | 13.732                                              |  |
| September      | 11.610                                 | 13.738                                              |  |
| August         | 14.961                                 | 13.836                                              |  |
| July           | 14.145                                 | 13.662                                              |  |
| June           | 12.332                                 | 13.569                                              |  |
| May            | 10.586                                 | 13.345                                              |  |
| April          | 11.664                                 | 13.428                                              |  |
|                |                                        |                                                     |  |