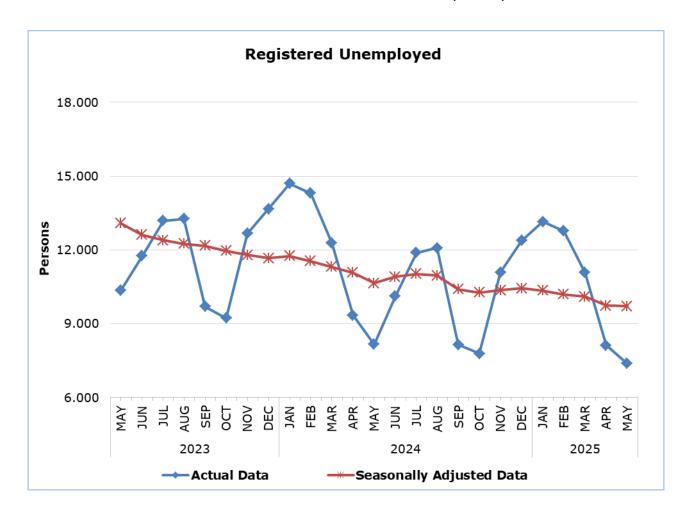

## REGISTERED UNEMPLOYED: MAY 2025

The unemployed persons, registered at the District Labour Offices on the last day of May 2025, reached 7.378 persons. Based on the seasonally adjusted data which reflect the trend of unemployment, the number of registered unemployed for May 2025 decreased slightly to 9.708 persons, in comparison to 9.729 in the previous month. (Table 1)

In comparison with May 2024, a decrease of 781 persons or 9,6% was recorded. This decrease is mainly attributed to the sectors of financial and insurance activities, construction, education, manufacturing, as well as to the decrease recorded for newcomers in the labour market. (Table 2)

Table 1

| Month and Year | Registered Unemployed –<br>Actual Data | Registered Unemployed –<br>Seasonally Adjusted Data |  |
|----------------|----------------------------------------|-----------------------------------------------------|--|
| <u>025</u>     |                                        |                                                     |  |
| May            | 7.378                                  | 9.708                                               |  |
| April          | 8.118                                  | 9.729                                               |  |
| March          | 11.073                                 | 10.099                                              |  |
| February       | 12.761                                 | 10.192                                              |  |
| January        | 13.147                                 | 10.343                                              |  |
| 024            |                                        |                                                     |  |
| December       | 12.382                                 | 10.441                                              |  |
| November       | 11.087                                 | 10.363                                              |  |
| October        | 7.781                                  | 10.270                                              |  |
| September      | 8.142                                  | 10.392                                              |  |
| August         | 12.079                                 | 10.961                                              |  |
| July           | 11.877                                 | 11.017                                              |  |
| June           | 10.112                                 | 10.906                                              |  |
| May            | 8.159                                  | 10.642                                              |  |
| April          | 9.343                                  | 11.078                                              |  |
| March          | 12.277                                 | 11.311                                              |  |
| February       | 14.304                                 | 11.550                                              |  |
| January        | 14.699                                 | 11.754                                              |  |
| <u>023</u>     |                                        |                                                     |  |
| December       | 13.670                                 | 11.662                                              |  |
| November       | 12.662                                 | 11.792                                              |  |
| October        | 9.232                                  | 11.962                                              |  |
| September      | 9.693                                  | 12.168                                              |  |
| August         | 13.256                                 | 12.241                                              |  |
| July           | 13.187                                 | 12.390                                              |  |
| June           | 11.747                                 | 12.611                                              |  |
| May            | 10.357                                 | 13.075                                              |  |
| April          | 11.284                                 | 13.129                                              |  |