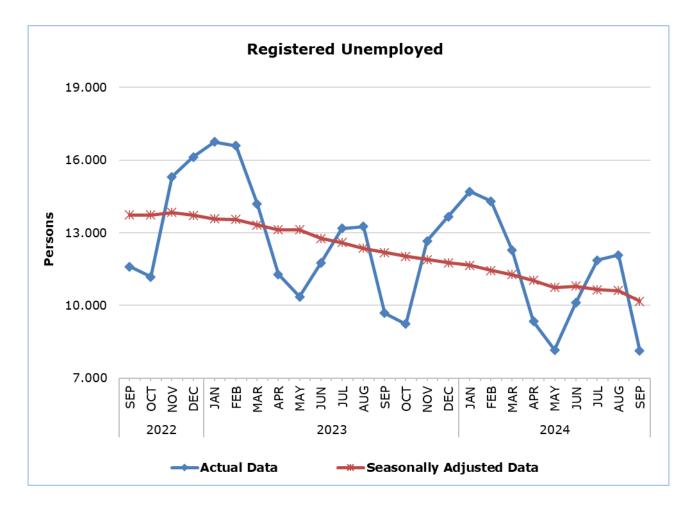

### REGISTERED UNEMPLOYED: SEPTEMBER 2024

The unemployed persons, registered at the District Labour Offices on the last day of September 2024, reached 8.142 persons. Based on the seasonally adjusted data that show the trend of unemployment, the number of registered unemployed for September 2024 decreased to 10.181 persons in comparison to 10.616 in the previous month. (Table 1)

In comparison with September 2023, a decrease of 1.551 persons or 16,0% was recorded, attributed mainly to the sectors of financial and insurance activities, trade, construction, professional, scientific and technical activities, as well as to the decrease recorded for newcomers in the labour market. (Table 2)

## Table 1

| Month and Year | Registered Unemployed –<br>Actual Data | Registered Unemployed –<br>Seasonally Adjusted Data |
|----------------|----------------------------------------|-----------------------------------------------------|
| 2024           |                                        |                                                     |
| September      | 8.142                                  | 10.181                                              |
| August         | 12.079                                 | 10.616                                              |
| July           | 11.877                                 | 10.654                                              |
| June           | 10.112                                 | 10.805                                              |
| Мау            | 8.159                                  | 10.752                                              |
| April          | 9.343                                  | 11.032                                              |
| March          | 12.277                                 | 11.279                                              |
| February       | 14.304                                 | 11.448                                              |
| January        | 14.699                                 | 11.661                                              |
| <u>2023</u>    |                                        |                                                     |
| December       | 13.670                                 | 11.767                                              |
| November       | 12.662                                 | 11.903                                              |
| October        | 9.232                                  | 12.027                                              |
| September      | 9.693                                  | 12.191                                              |
| August         | 13.256                                 | 12.355                                              |
| July           | 13.187                                 | 12.604                                              |
| June           | 11.747                                 | 12.768                                              |
| Мау            | 10.357                                 | 13.126                                              |
| April          | 11.284                                 | 13.127                                              |
| March          | 14.197                                 | 13.329                                              |
| February       | 16.597                                 | 13.547                                              |
| January        | 16.758                                 | 13.580                                              |
| 2022           |                                        |                                                     |
| December       | 16.132                                 | 13.723                                              |
| November       | 15.309                                 | 13.841                                              |
| October        | 11.183                                 | 13.733                                              |
| September      | 11.610                                 | 13.739                                              |
| August         | 14.961                                 | 13.830                                              |
|                |                                        |                                                     |